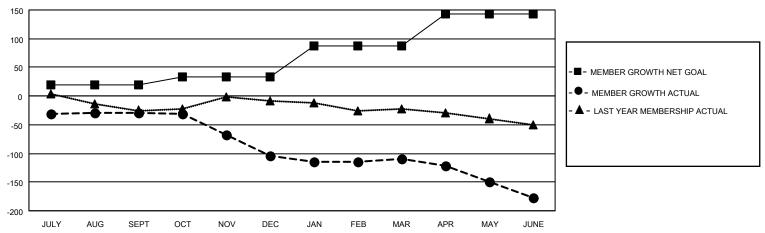

### GOALS AND ACTUAL MEMBERS CUMULATIVE

| DROPPED CLUBS: 2 |     | 40 CLUBS OF 64 ADDED 1 OR | GENDER DISTRIBUTION                 |              |  |
|------------------|-----|---------------------------|-------------------------------------|--------------|--|
|                  |     | MORE NEW MEMBERS          | MALE 576 (56.86%)                   |              |  |
|                  |     |                           | FEMALE                              | 437 (43.14%) |  |
| DROPPED MEMBERS  |     |                           | NON BINARY                          | 0 (0.00%)    |  |
|                  |     |                           | PREFER NOT TO ANSWER                | 0 (0.00%)    |  |
| DECEASED         | 18  |                           |                                     |              |  |
| CLUB CANCELLED   | 0   | CLICK HERE FOR CUMULATIVE | TOTAL FAMILY UNIT MEMBERS 257       |              |  |
| OTHER            | 260 | MEMBERSHIP DATA           |                                     |              |  |
| TOTAL            | 278 |                           | FAMILY MEMBERS PAYING HALF DUES 129 |              |  |
|                  |     |                           |                                     |              |  |

## District 201Q4

| Clubs RESULTS FOR 2021-2022 |   |   |   | Members RESULTS FOR 2021-2022 |    |    |    |
|-----------------------------|---|---|---|-------------------------------|----|----|----|
|                             |   |   |   |                               |    |    |    |
| JULY/AUG/SEPT               | 0 | 0 | 1 | JULY/AUG/SEPT                 | 20 | 46 | 61 |
| OCT/NOV/DEC                 | 0 | 0 | 0 | OCT/NOV/DEC                   | 13 | 20 | 89 |
| JAN/FEB/MAR                 | 1 | 0 | 0 | JAN/FEB/MAR                   | 55 | 37 | 34 |
| APR/MAY/JUNE                | 1 | 0 | 1 | APR/MAY/JUNE                  | 55 | 32 | 94 |