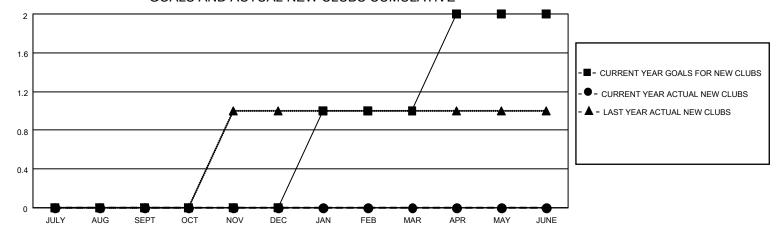

### GOALS AND ACTUAL NEW CLUBS CUMULATIVE

## District 201Q4

| Clubs RESULTS FOR 2021-2022 |   |   |   | Members RESULTS FOR 2021-2022 |    |    |    |
|-----------------------------|---|---|---|-------------------------------|----|----|----|
|                             |   |   |   |                               |    |    |    |
| JULY/AUG/SEPT               | 0 | 0 | 1 | JULY/AUG/SEPT                 | 20 | 46 | 61 |
| OCT/NOV/DEC                 | 0 | 0 | 0 | OCT/NOV/DEC                   | 13 | 20 | 89 |
| JAN/FEB/MAR                 | 1 | 0 | 0 | JAN/FEB/MAR                   | 55 | 37 | 34 |
| APR/MAY/JUNE                | 1 | 0 | 1 | APR/MAY/JUNE                  | 55 | 32 | 94 |